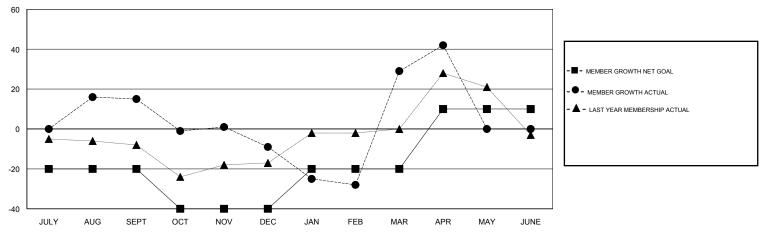

# GOALS AND ACTUAL MEMBERS CUMULATIVE

| DROPPED CLUBS: 1  DROPPED MEMBERS |     | 30 CLUBS OF 67 ADDED 1 OR MORE<br>NEW MEMBERS | GENDER DISTRIBUTION  MALE 768 (55.94%)  FEMALE 605 (44.06%)  Women Percentage Fiscal Year Goal: 44% |     |
|-----------------------------------|-----|-----------------------------------------------|-----------------------------------------------------------------------------------------------------|-----|
| DECEASED                          | 0   | CHCK HEDE FOR CHMULATIVE                      | TOTAL FAMILY UNIT MEMBERS                                                                           | 152 |
| CLUB CANCELLED                    | 14  | CLICK HERE FOR CUMULATIVE  MEMBERSHIP DATA    |                                                                                                     | 77  |
| OTHER                             | 108 |                                               | FAMILY MEMBERS PAYING HALF DUES                                                                     | 77  |
| TOTAL                             | 122 |                                               |                                                                                                     |     |