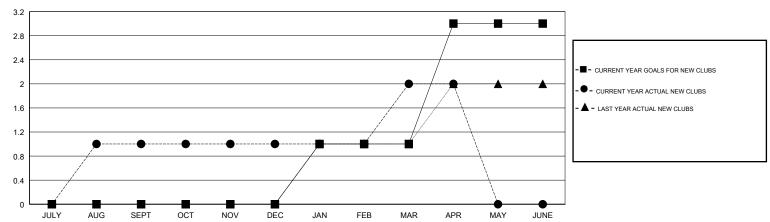

0             | 1         | 0             | JULY/AUG/SEPT         | -20                       | 46                      | 31                                           |
| OCT/NOV/DEC           | 0             | 0         | 1             | OCT/NOV/DEC           | -20                       | 24                      | 47                                           |
| JAN/FEB/MAR           | 1             | 1         | 0             | JAN/FEB/MAR           | 20                        | 78                      | 39                                           |
| APR/MAY/JUNE          | 2             | 0         | 0             | APR/MAY/JUNE          | 30                        | 19                      | 5                                            |

#### GOALS AND ACTUAL NEW CLUBS CUMULATIVE



# GOALS AND ACTUAL MEMBERS CUMULATIVE



| DROPPED CLUBS: 1  DROPPED MEMBERS |     | 30 CLUBS OF 67 ADDED 1 OR MORE<br>NEW MEMBERS | GENDER DISTRIBUTION  MALE 768 (55.94%)  FEMALE 605 (44.06%)  Women Percentage Fiscal Year Goal: 44% |     |
|-----------------------------------|-----|-----------------------------------------------|-----------------------------------------------------------------------------------------------------|-----|
| DECEASED                          | 0   | CHCK HEDE FOR CHMULATIVE                      | TOTAL FAMILY UNIT MEMBERS                                                                           | 152 |
| CLUB CANCELLED                    | 14  | CLICK HERE FOR CUMULATIVE  MEMBERSHIP DATA    |